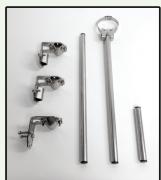

Air Nozzle Kits

3"

<u>2"</u>

Standard A LA00035 LA00056 Standard B LA00036 LA00057 LA00054 Basic A LA00033 Basic B LA00034 LA00055

| 6"  | LA00010 |
|-----|---------|
| 9"  | LA00014 |
| 12" | LA00011 |
| 18" | LA00012 |
| 24" | LA00013 |

3" 2" Standard LA00016

LA00015

LA00053

LA00052

**Basic**