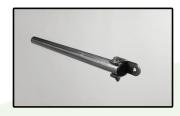

Air Nozzle Kits

3"

<u>2"</u>

Standard A LA00035 LA00056 Standard B LA00036 LA00057 LA00054 Basic A LA00033 Basic B LA00034 LA00055

| 6"  | LA00010 |
|-----|---------|
| 9"  | LA00014 |
| 12" | LA00011 |
| 18" | LA00012 |
| 24" | LA00013 |