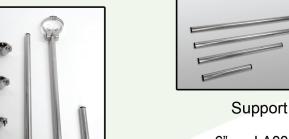

Air Nozzle Kits

3"

<u>2"</u>

Standard A LA00035 LA00056 Standard B LA00036 LA00057 LA00054 Basic A LA00033 Basic B LA00034 LA00055

| 6"  | LA00010 |
|-----|---------|
| 9"  | LA00014 |
| 12" | LA00011 |
| 18" | LA00012 |
| 24" | LA00013 |

3" 2" Standard LA00016

LA00015

LA00053

LA00052

**Basic**