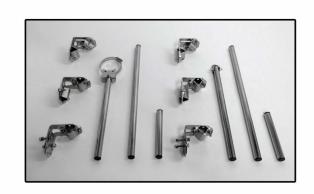

## Mounting Kits and Clamps

Multi Clamp LA00017

Tube Clamp A

3"

2"

Short LA00019 LA00040 Medium LA00020 LA00041 LA00021 LA00042 Long

Tube Clamp B

3"

2"

Short LA00024 LA00043 LA00044 Medium LA00025 Long LA00026 LA00045

Multi Clamp Base LA00018

End Clamp A

LA00007 Short LA00008 Medium LA00009 Long

End Clamp B

LA00037 Short LA00038 Medium LA00039 Long

Cross Clamp LA00001

Air Nozzle Kits

3"

<u>2"</u>

Standard A LA00035 LA00056 Standard B LA00036 LA00057 LA00054 Basic A LA00033 Basic B LA00034 LA00055

| 6"  | LA00010 |
|-----|---------|
| 9"  | LA00014 |
| 12" | LA00011 |
| 18" | LA00012 |
| 24" | LA00013 |

3" 2" Standard LA00016

LA00015

LA00053

LA00052

**Basic**