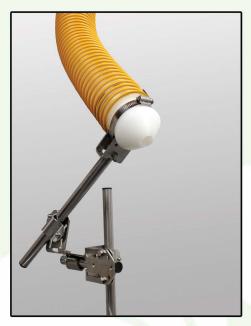

## MOUNTING KITS AND CLAMPS

Air blow-off devices must be properly aimed to be effective. The blow-off air should be directly targeted at your product's surface to optimize your process.

Maxum has developed a unique "Multi-Clamp" system which includes clamps specifically designed for Air Nozzles, Air Knives, and our Nozzle Bar® System.\*

With the ability to order individual components or pre-made kits, Maxum provides a wide variety of mounting solutions to fully optimize your blow-off system.

\*U.S. Patent #8,814,067. Other patents pending