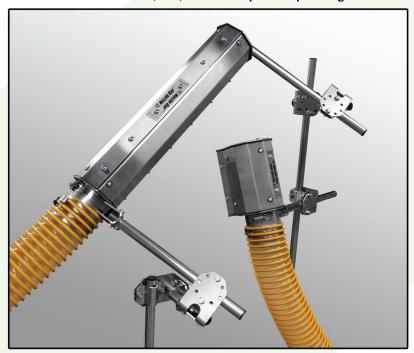

## MOUNTING KITS AND CLAMPS

Air blow-off devices must be properly aimed to be effective. The blow-off air should be directly targeted at your product's surface to optimize your process.

Maxum has developed a unique "Multi-Clamp" system which includes clamps specifically designed for Air Nozzles, Air Knives, and our Nozzle Bar® System.\*

With the ability to order individual components or pre-made kits, Maxum provides a wide variety of mounting solutions to fully optimize your blow-off system.

\*U.S. Patent #8,814,067. Other patents pending